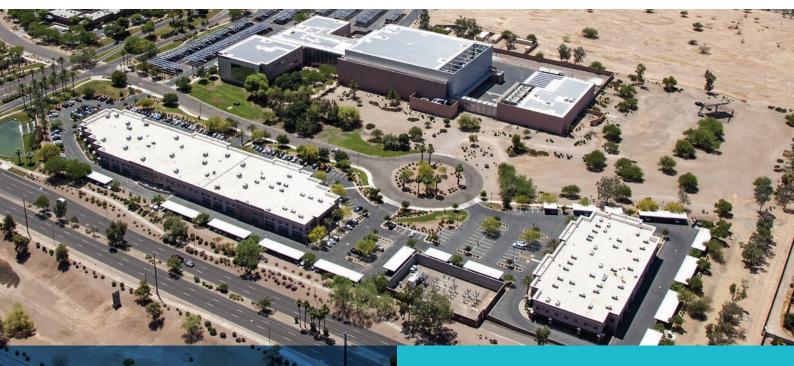

## SAJA'A INDUSTRIAL INVESTMENT PARK SIIP

**Highlights** - Scalability, flexibility and inventory management options to suit all requirements.

A unique feature of the property is its customs bonded classification. SIIP aims to be a fully bonded logistics facility with goods imported and moved under bond or no duty and VAT payable until released to the local market.

## SIIP (Saja'a Industrial Investment Park)

**SIIP Profile** - Strategically located on the outskirts of Sharjah, near the Emirates Road (E611), this prime industrial land, spans over an area of 750,000 sq.m. It is ideally positioned to connect to all three of Sharjah's seaports and Sharjah International Airport. In addition to connectivity with other ports, airports and free zones.