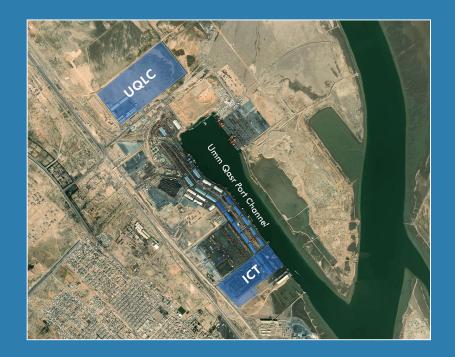

#### Gulftainer Iraq Container Terminal (ICT)

#### Momentum Logistics Umm Qasr Logistics Center (UQLC)

Partnering Progress Of Global Trade

#### **Current Iraq Operations**

Gulftainer currently operates ICT (Iraq Container Terminal) which spans two berths of Umm Qasr Port (11A & 11B)

Momentum operates UQLC (Umm Qasr Logistics Center) which is inland logistics center that is part of the Customs bonded area of UQ port.