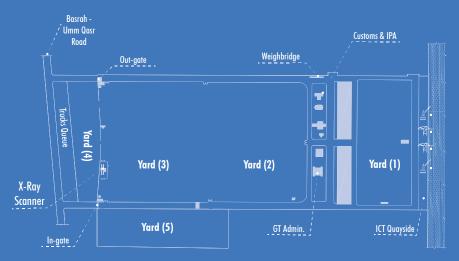

## marine 300,000 m<sup>2</sup> Storage Space

We have been constantly increasing our storage capacity over the years. As of 2021, ICT has 5 separate storage yards totaling to 300,000m<sup>2</sup>.

## 12,000 TEU Storage Capacity

Our five storage yards can store up to 12,000 TEUs of full, empty and reefer containers. We are well prepared to handle any spikes in container volumes.

 $\triangle$ 

| ICT Stats Summary |                                                               |              |         |
|-------------------|---------------------------------------------------------------|--------------|---------|
| Performance Stats | Quayside Performance (BMPH)<br>Annual Handling Capacity (TEU) |              | 65      |
|                   |                                                               |              | 650,000 |
| Fleet             | Gantry Cranes                                                 | 40 Tons SWL  | 2       |
|                   | Harbor Cranes                                                 | 100 Tons SWL | 2       |
|                   | Reach Stackers                                                | 45 Tons      | 16      |
|                   | Terminal Tractors                                             | 60 Tons      | 24      |
|                   | Forklifts                                                     | 3 to 10 Tons | 8       |
| Terminal Stats    | Quayside length (m)                                           |              | 376     |
|                   | Draft (m)                                                     |              | 11.5    |
|                   | Reefer Plugs                                                  |              | 1,000   |
|                   | Total Storage Capacity (TEU)                                  |              | 12,000  |
|                   | Yards Areas (m²)                                              | Yard (1)     | 40,000  |
|                   |                                                               | Yard (2)     | 100,000 |
|                   |                                                               | Yard (3)     | 95,000  |
|                   |                                                               | Yard (4)     | 25,000  |
|                   |                                                               | Yard (5)     | 40,000  |
|                   | Total Storage Yards Area (m²)                                 |              | 300,000 |