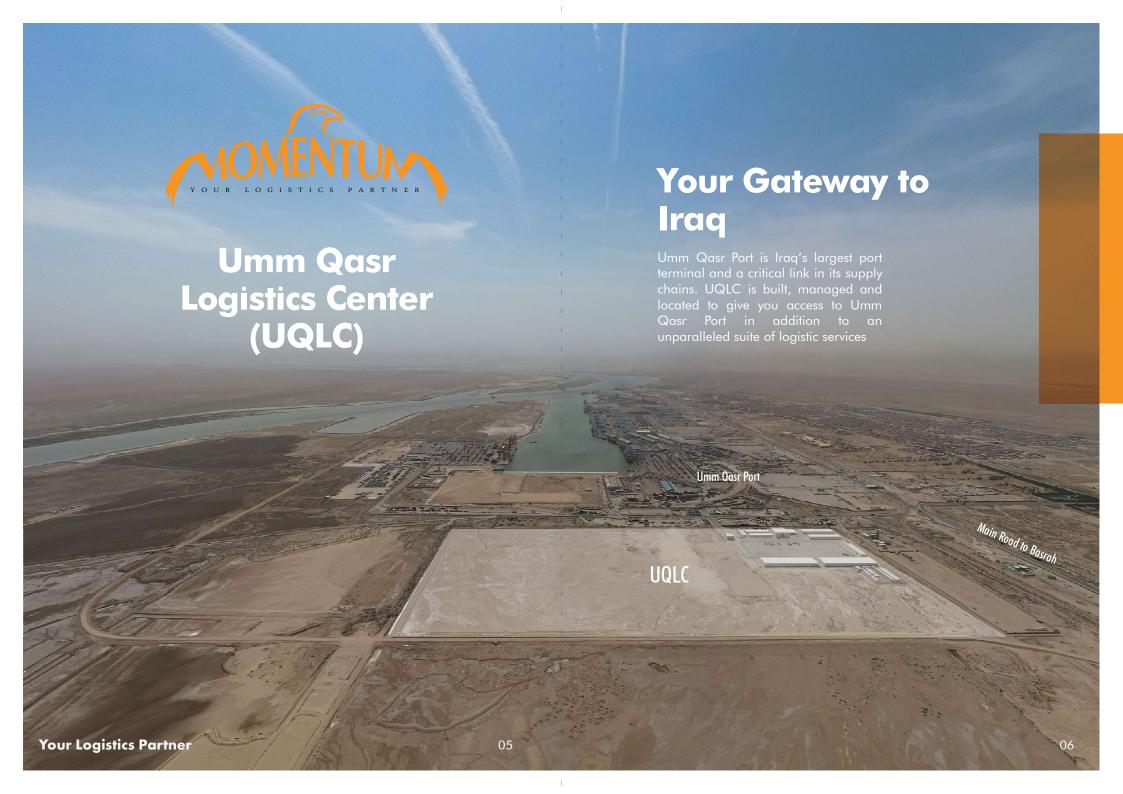

#### **Current Iraq Operations**

Gulftainer currently operates ICT (Iraq Container Terminal) which spans two berths of Umm Qasr Port (11A & 11B)

Momentum operates UQLC (Umm Qasr Logistics Center) which is inland logistics center that is part of the Customs bonded area of UQ port.

## UQLC is a State of the Art Logistics Facility in a Strategically Unique Location

- Fully bonded with a direct connection to Umm Qasr North Port
- On-site Customs & IPA Liaison
- Inside the port yet outside the traffic
- Large fleet of handling equipment
- Satellite offices in Baghdad & Erbil