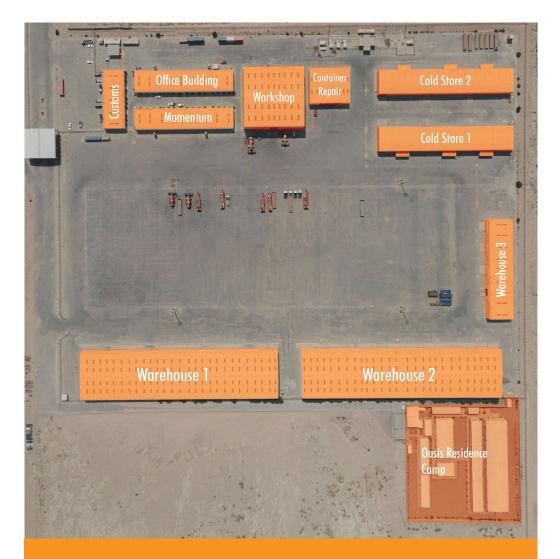

#### **Current Iraq Operations**

Gulftainer currently operates ICT (Iraq Container Terminal) which spans two berths of Umm Qasr Port (11A & 11B)

Momentum operates UQLC (Umm Qasr Logistics Center) which is inland logistics center that is part of the Customs bonded area of UQ port.

## 12,000 m<sup>2</sup> Warehouses With Value—Added Services

- Consolidation & De-consolidation
- Labeling & Tagging
- Inventory Control
- Pick & Pack Services
- Loading decks for easy loading / unloading to trucks

# 4,000 m<sup>2</sup> Cold Stores

- Two warehouses with three chambers each
- Deep frozen and temperature controlled chambers available
- Dedicated 2.5 ton electric forklifts
- Best-in-class service
- Chamber temperatures are monitored 24/7

# **Oasis Residence** Camp