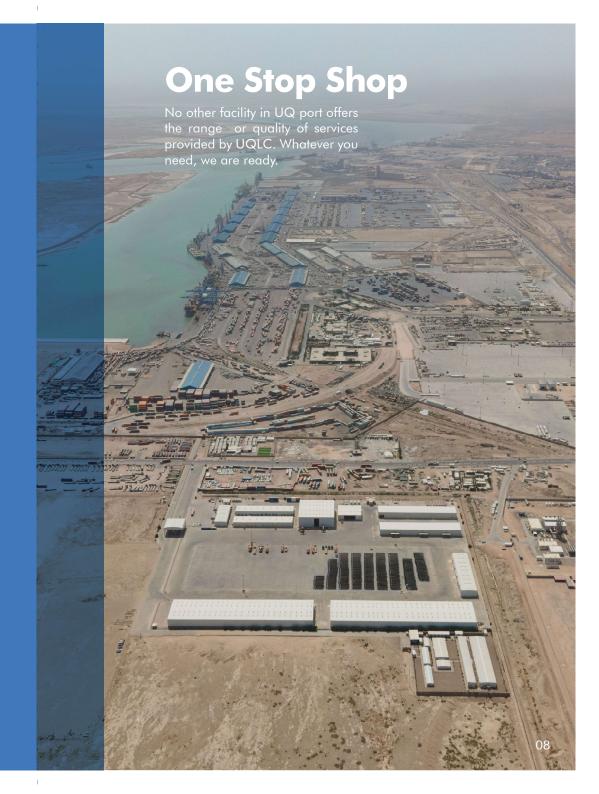

## UQLC is a State of the Art Logistics Facility in a Strategically Unique Location

- Fully bonded with a direct connection to Umm Qasr North Port
- On-site Customs & IPA Liaison
- Inside the port yet outside the traffic
- Large fleet of handling equipment
- Satellite offices in Baghdad & Erbil

# Our 25,000 m<sup>2</sup> yard and 100,000 m<sup>2</sup> Facility are Ready for Your Business

UQLC's location, layout, facilities, fleet, customer service and the suite of logistics services will offer your business unmatched opportunities to grow in Iraq.