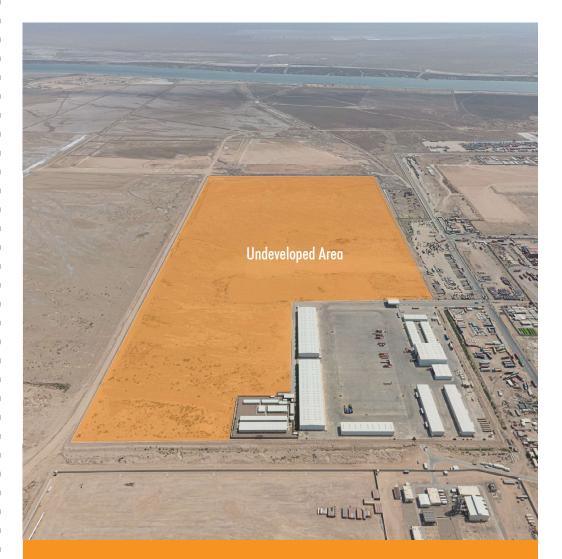

# Our 25,000 m<sup>2</sup> yard and 100,000 m<sup>2</sup> Facility are Ready for Your Business

UQLC's location, layout, facilities, fleet, customer service and the suite of logistics services will offer your business unmatched opportunities to grow in Iraq.

# 650,000 m<sup>2</sup> of Unlimited Potential

We are looking for business partners to lease out plots of undeveloped space or joint investments