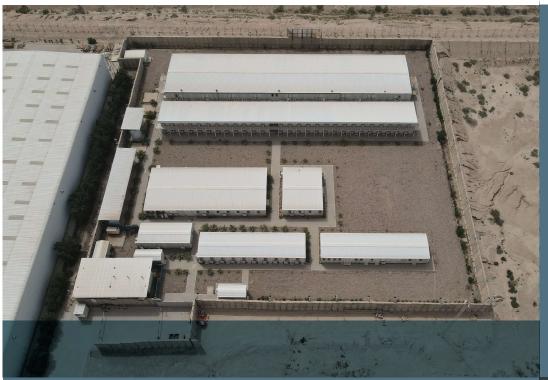

## UQLC is a State of the Art Logistics Facility in a Strategically Unique Location

- Fully bonded with a direct connection to Umm Qasr North Port
- On-site Customs & IPA Liaison
- Inside the port yet outside the traffic
- Large fleet of handling equipment
- Satellite offices in Baghdad & Erbil

# Our 25,000 m<sup>2</sup> yard and 100,000 m<sup>2</sup> Facility are Ready for Your Business

UQLC's location, layout, facilities, fleet, customer service and the suite of logistics services will offer your business unmatched opportunities to grow in Iraq.