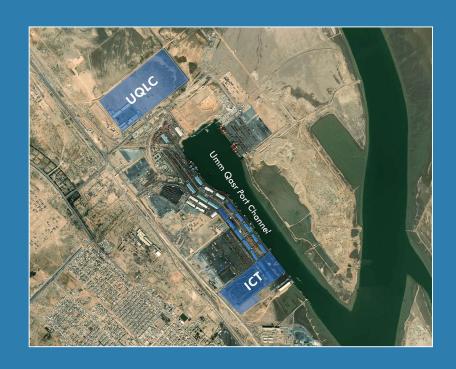

#### **Current Iraq Operations**

Gulftainer currently operates ICT (Iraq Container Terminal) which spans two berths of Umm Qasr Port (11A & 11B)

Momentum operates UQLC (Umm Qasr Logistics Center) which is inland logistics center that is part of the Customs bonded area of UQ port.

## UQLC is a State of the Art Logistics Facility in a Strategically Unique Location

- Fully bonded with a direct connection to Umm Qasr North Port
- On-site Customs & IPA Liaison
- Inside the port yet outside the traffic
- Large fleet of handling equipment
- Satellite offices in Baghdad & Erbil